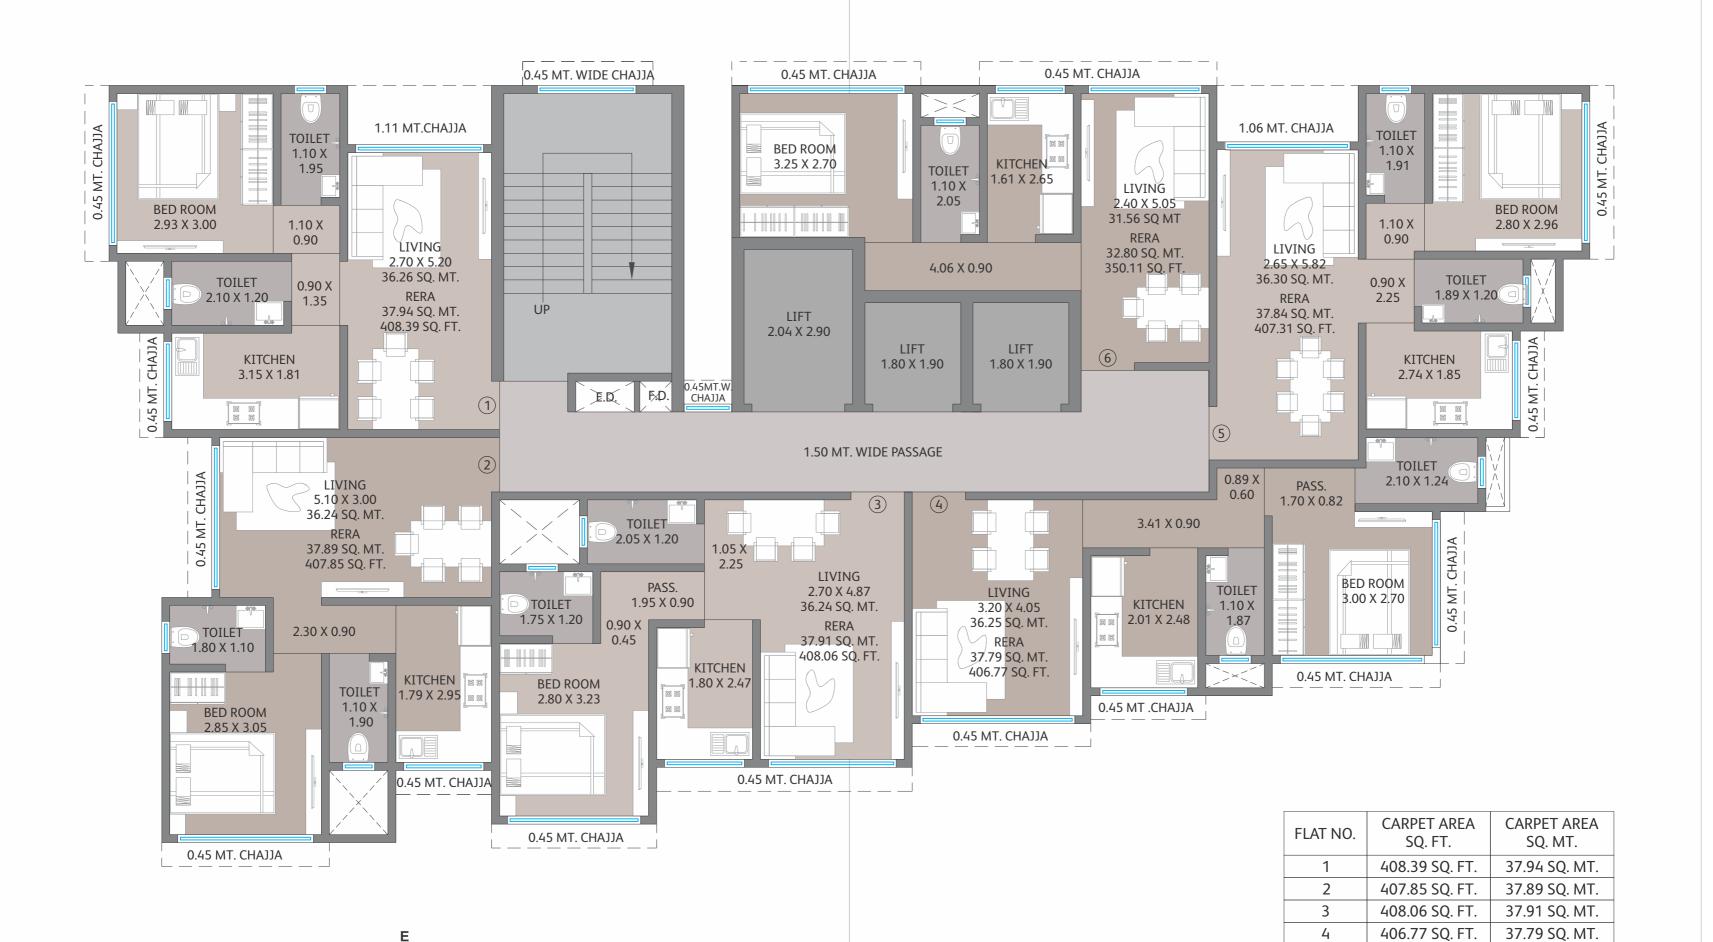

## Recharge your Mind and Body here

Like a game of snooker, there are many opportunities to spend quality time at Park Crown. So, set the ball rolling whenever you wish to get some great 'we' time.

TYPICAL FLOOR PLAN

4 5

6

407.31 SQ. FT.

350.11 SQ. FT.

37.84 SQ. MT.

32.80 SQ. MT.