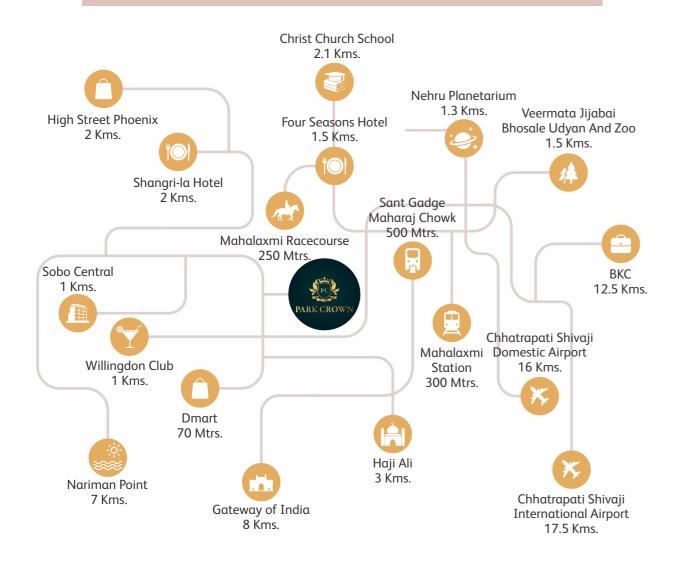

### Where The World of Comfort Surrounds You

Park Crown has much to offer due to it's excellent location. All transport and commuting options are literally within easy reach.

Every convenience and comfort, be it markets, shops and malls, eateries and hospitality, health and educational institutes are spread around. An easy life in a central spot.